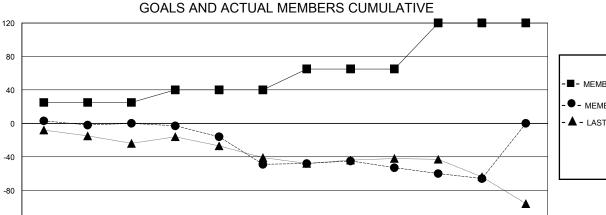

## GMT: LOCATION UNITED KINGDOM GMT CA

| Clubs                 |               |           |               | Members               |                        |                         |                                                    |
|-----------------------|---------------|-----------|---------------|-----------------------|------------------------|-------------------------|----------------------------------------------------|
| RESULTS FOR 2023-2024 |               |           |               | RESULTS FOR 2023-2024 |                        |                         |                                                    |
| QUARTER               | NEW CLUB GOAL | NEW CLUBS | DROPPED CLUBS | QUARTER MEMB          | SER GROWTH NET<br>GOAL | MEMBER GROWTH<br>ACTUAL | DROPPED<br>MEMBERS ACTUAL<br>(including transfers) |
| JULY/AUG/SEPT         | 0             | 0         | 0             | JULY/AUG/SEPT         | 25                     | 34                      | 29                                                 |
| OCT/NOV/DEC           | 0             | 0         | 1             | OCT/NOV/DEC           | 15                     | 23                      | 67                                                 |
| JAN/FEB/MAR           | 0             | 0         | 2             | JAN/FEB/MAR           | 25                     | 36                      | 34                                                 |
| APR/MAY/JUNE          | 1             | 0         | 0             | APR/MAY/JUNE          | 55                     | 18                      | 28                                                 |

## GOALS AND ACTUAL NEW CLUBS CUMULATIVE

JAN

FEB

| -■- MEMBER GROWTH NET GOAL        |
|-----------------------------------|
| - ● - MEMBER GROWTH ACTUAL        |
| - ▲ - LAST YEAR MEMBERSHIP ACTUAL |
|                                   |
|                                   |
|                                   |
|                                   |
|                                   |